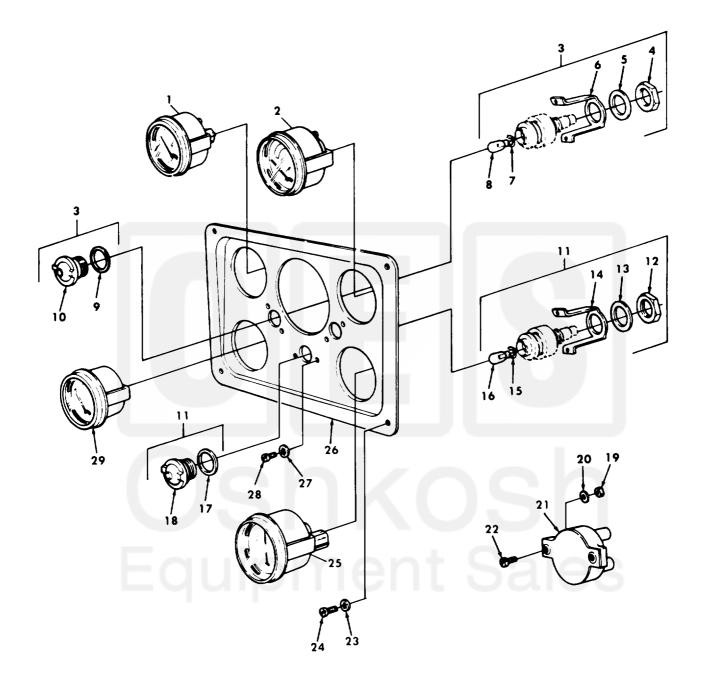

TA 256025

Figure 46. Instrument Panel, Circuit Breakers, and Related Parts.

```
Current SECTION II item (11) on the company of the 
ITEM
             SMR
                                           PART
                                                                DESCRIPTION AND USABLE ON CODES (UOC) QTY
           CODE FSCM
 NO
                                         NUMBER
                                                                GROUP 0607 INSTRUMENT PANEL
                                                                FIGURE 46 INSTRUMENT PANEL. CIRCUIT
                                                                BREAKERS, AND RELATED PARTS
      1 PAOZZ 96906 MS24544-2
                                                                INDICATOR, LIQUID FUEL LEVEL......
      2 PADZZ 96906 MS24532-2 REV G
                                                                METER, SPECIAL SCALE BATTERY,
                                                                                                                                          1
                                                                GENERATOR.....
                                                                LIGHT, INDICATOR INSTRUMENT PANEL ...
                                                                                                                                          2
     3 PADZZ 19207 8376500
     4 PADZZ 19207 7358624
                                                                .BONDNUT, ELECTRICAL.....
                                                                . WA SHER , LOCK......
      5 PAOZZ 19207 7358625
      6 PADZZ 19207 7358623
                                                                .STRAP, RETAINING.........
      7 PADZZ 19207 11605388
                                                                .GASKET.......
                                                                . LA MP, I NC ANDESCENT.......
      8 PADZZ 19207 8743027
                                                                .PACKING, PREFORMED.........
      9 PADZZ 19207 7358626
    10 PAUZZ 19207 7358621
                                                                LENS, LIGHT......
    11 PADZZ 19207 8376499
                                                                LIGHT, I NDICATOR.....
    12 PADZZ 19207 7358624
                                                                .BOND NUT, ELECTRICAL.....
    13 PADZZ 19207 7358625
                                                                . WA SHER , LOC K..............
                                                                .STRAP, RETAINING.........
    14 PADZZ 19207 7358623
    15 PAOZZ 19207 11605388
                                                                .GA SKE T.......
    16 PADZZ 19207 8743027
                                                                .LAMP, INCANDESCENT.......
    17 PADZZ 19207 7358626
                                                                .PACKING, PREFORMED.......
    18 PADZZ 19207 7358622
                                                                · LENS, LIGHT.....
    19 PADZZ 96906 MS35649-282
                                                                NUT, PLAIN, HEX AGON......
                                                                                                                                        10
    20 PAOZZ 19207 7347734
                                                                                                                                        10
                                                                WA SHER, LOCK......
                                                                                                                                          5
    21 PADZZ 81349 M13516-1-1
                                                                CIRCUIT BREAKER.......
                                                                                                                                        10
                                                                SCREW, MACHINE.....
    22 PADZZ 96906 MS35206-247
                                                                WA SHER . LOCK...............
    23 PADZZ 96906 MS35333-40
    24 PADZZ 96906 MS35206-279
                                                                 SCREW. MACHINE.....
                                                                INDICATOR, TEMPERATU......
    25 PADZZ 96906 MS24543-1
    26 PADZZ 19207 8754669-1
                                                                PLATE, INSTRUMENT....
                                                                                                                                          1
    27 PAOZZ 96906 MS35333-38
                                                                HA SHER, LOCK.....
    28 PAOZZ 96906 MS35206-241
                                                                SCREW, MACHINE.....
```